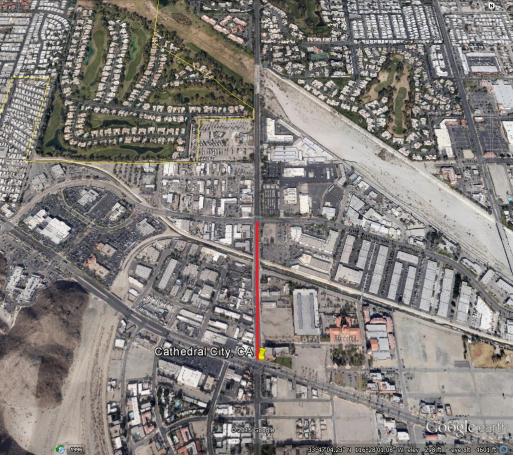

ed – TTM 36747 (The District / 47 Single Family Homes)



## Under Review – Downtown Mixed Use (69 Apartments / 5,000 sq. ft. Commercial)



## Recently Entitled – TTM 36832 ( Stanton Place / 17 Single Family Homes)



## Plans Under Review – TTM 36591 – 1 ( Desert Bloom / 98 Single Family Homes)







### **Design Review – Mattress Store on EPC**



### **Grading to Start – Aaron's Showroom**







### **CIP - Festival Lawn Installed / Festival Park in Design**







## **CIP - Ocotillo Park / Under Construction**







### CIP - Perez Road



### **CIP - East Palm Canyon REAS**







### CIP - Date Palm Bridge Widening



#### CIP - Date Palm Drive East Palm Canyon to Perez Road



## **CIP - Cathedral Canyon Bridge**



#### CIP - Cathedral Canyon East Palm Canyon to Perez Road







#### CIP - Date Palm Drive North of I-10 to Varner Road



## **CIP - Corregidor Drive Street Improvements**



#### CIP - San Joaquin Sidewalk Design and Improvements







#### CIP - Vista Chino - West Whitewater River to Landau Blvd.



#### CIP - Vista Chino – East Landau Blvd. to Date Palm Drive







## **Other New CIP Projects**



- Edom Hill Truck Lane
- ADA Transition Plan
- City Wide Pavement

Management Plan

Kick off with crack seal

and slurry projects



### Pavement Management Plan Street Evaluation Map