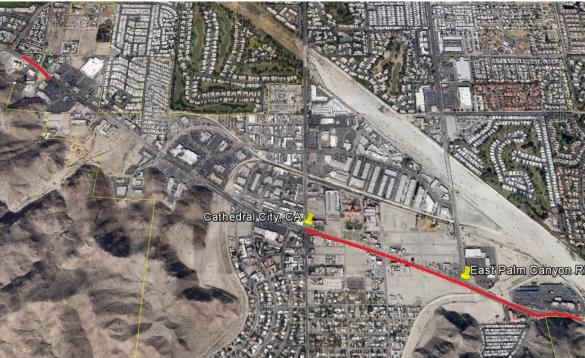

on – Desert Princess Single Family Homes



## Under Plan Review – Verano (Rio Vista Village) Single Family Homes



## Under Plan Review – TTM 33668 (Tesoro / 107 Single Family Homes)



## Recently Entitled – TTM 36747 (The District / 47 Single Family Homes)



## Under Review – Downtown Mixed Use (69 Apartments / 5,000 sq. ft. Commercial)



## Recently Entitled – TTM 36832 ( Stanton Place / 17 Single Family Homes)



## Plans Under Review – TTM 36591 – 1 ( Desert Bloom / 98 Single Family Homes)







### **Design Review – Mattress Store on EPC**



### **Grading to Start – Aaron's Showroom**







### **CIP - Festival Lawn Installed / Festival Park in Design**







## **CIP - Ocotillo Park / Under Construction**







### CIP - Perez Road



### **CIP - East Palm Canyon REAS**







### CIP - Date Palm Bridge Widening



#### CIP - Date Palm Drive East Palm Canyon to Perez Road



## **CIP - Cathedral Canyon Bridge**



#### CIP - Cathedral Canyon East Palm Canyon to Perez Road







#### CIP - Date Palm Drive North of I-10 to Varner Road



## **CIP - Corregidor Drive Street Improvements**



#### CIP - San Joaquin Sidewalk Design and Improvements







#### CIP - Vista Chino - West Whitewater River to Landau Blvd.



#### CIP - Vista Chino – East Landau Blvd. to Date Palm Drive







## **Other New CIP Projects**



- Edom Hill Truck Lane
- ADA Transition Plan
- City Wide Pavement

Management Plan

Kick off with crack seal

and slurry projects



### Pavement Management Plan Street Evaluation Map