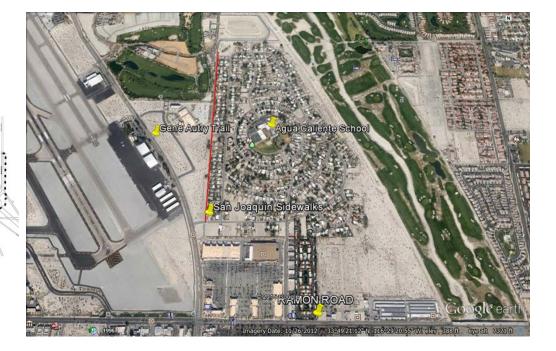

Stanton Place / 17 Single Family Homes)



## Plans Under Review – TTM 36591 – 1 ( Desert Bloom / 98 Single Family Homes)







### **Design Review – Mattress Store on EPC**



### **Grading to Start – Aaron's Showroom**







### **CIP - Festival Lawn Installed / Festival Park in Design**







## **CIP - Ocotillo Park / Under Construction**







### CIP - Perez Road



### **CIP - East Palm Canyon REAS**







### CIP - Date Palm Bridge Widening



#### CIP - Date Palm Drive East Palm Canyon to Perez Road



## **CIP - Cathedral Canyon Bridge**



#### CIP - Cathedral Canyon East Palm Canyon to Perez Road







#### CIP - Date Palm Drive North of I-10 to Varner Road



## **CIP - Corregidor Drive Street Improvements**



#### CIP - San Joaquin Sidewalk Design and Improvements







#### CIP - Vista Chino - West Whitewater River to Landau Blvd.



#### CIP - Vista Chino – East Landau Blvd. to Date Palm Drive







## **Other New CIP Projects**



- Edom Hill Truck Lane
- ADA Transition Plan
- City Wide Pavement

Management Plan

Kick off with crack seal

and slurry projects



### Pavement Management Plan Street Evaluation Map