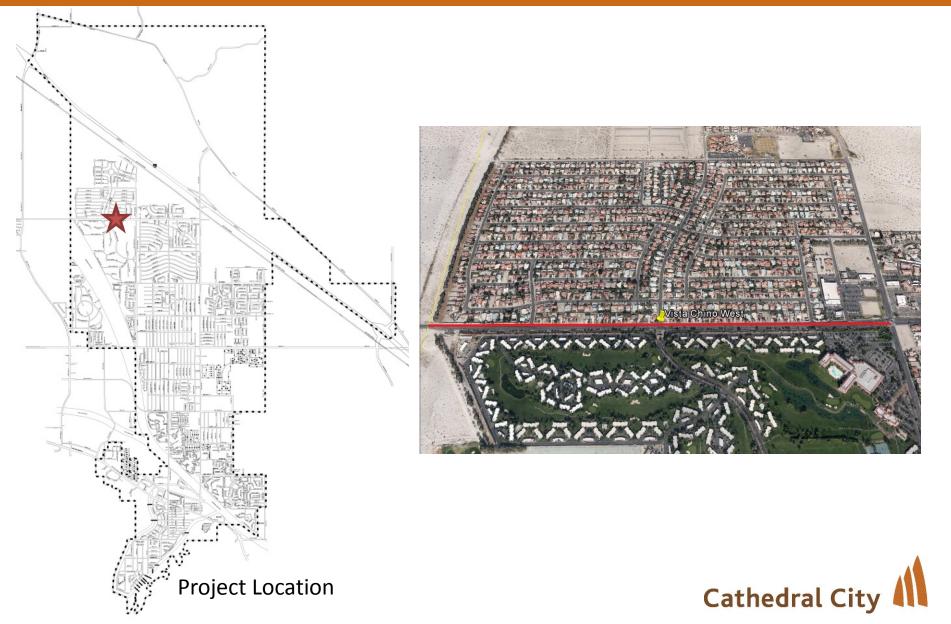

TTM 36591 – 1 ( Desert Bloom / 98 Single Family Homes)







### **Design Review – Mattress Store on EPC**



### **Grading to Start – Aaron's Showroom**







### **CIP - Festival Lawn Installed / Festival Park in Design**







## **CIP - Ocotillo Park / Under Construction**







### CIP - Perez Road



### **CIP - East Palm Canyon REAS**







### CIP - Date Palm Bridge Widening



#### CIP - Date Palm Drive East Palm Canyon to Perez Road



## **CIP - Cathedral Canyon Bridge**



#### CIP - Cathedral Canyon East Palm Canyon to Perez Road







#### CIP - Date Palm Drive North of I-10 to Varner Road



## **CIP - Corregidor Drive Street Improvements**



#### CIP - San Joaquin Sidewalk Design and Improvements







#### CIP - Vista Chino - West Whitewater River to Landau Blvd.



#### CIP - Vista Chino – East Landau Blvd. to Date Palm Drive







## **Other New CIP Projects**



- Edom Hill Truck Lane
- ADA Transition Plan
- City Wide Pavement

Management Plan

Kick off with crack seal

and slurry projects



### Pavement Management Plan Street Evaluation Map