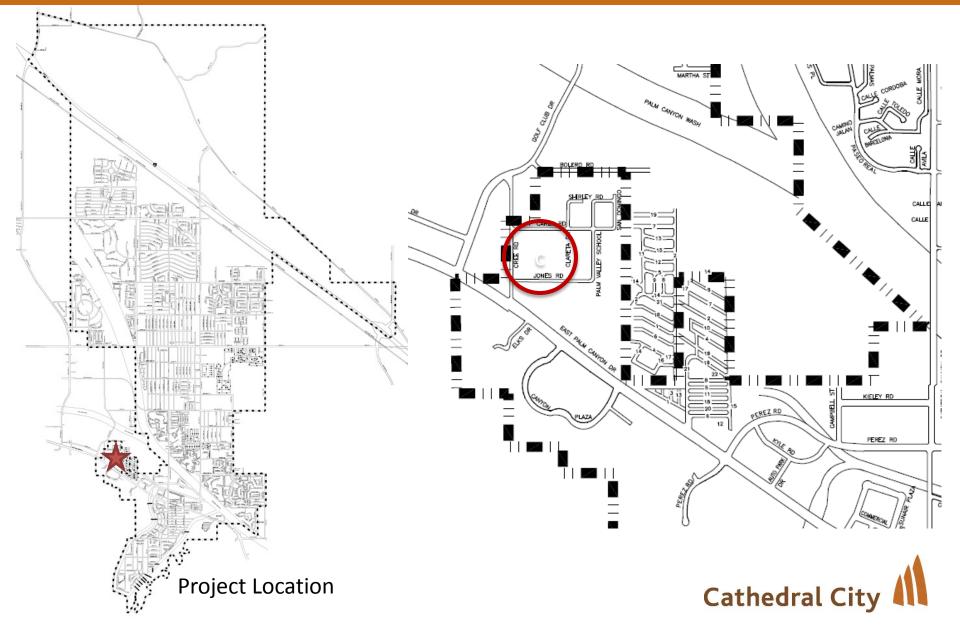

# 2015 Development Forum



## Preliminary Review - North City Mixed Used Project / West of Bob Hope Drive



## Preliminary Review - North City Commercial Corner Project / East of Bob Hope Drive



## Under Construction - Dairy Queen (Phase II of AM/PM Project)







## Under Construction – Desert Princess Single Family Homes



## Under Plan Review – Verano (Rio Vista Village) Single Family Homes



## Under Plan Review – TTM 33668 (Tesoro / 107 Single Family Homes)



## Recently Entitled – TTM 36747 (The District / 47 Single Family Homes)



## Under Review – Downtown Mixed Use (69 Apartments / 5,000 sq. ft. Commercial)



## Recently Entitled – TTM 36832 ( Stanton Place / 17 Single Family Homes)



## Plans Under Review – TTM 36591 – 1 ( Desert Bloom / 98 Single Family Homes)







### **Design Review – Mattress Store on EPC**



### **Grading to Start – Aaron's Showroom**







### **CIP - Festival Lawn Installed / Festival Park in Design**







## **CIP - Ocotillo Park / Under Construction**







### CIP - Perez Road



### **CIP - East Palm Canyon REAS**







### CIP - Date Palm Bridge Widening



#### CIP - Date Palm Drive East Palm Canyon to Perez Road



## **CIP - Cathedral Canyon Bridge**



#### CIP - Cathedral Canyon East Palm Canyon to Perez Road







#### CIP - Date Palm Drive North of I-10 to Varner R