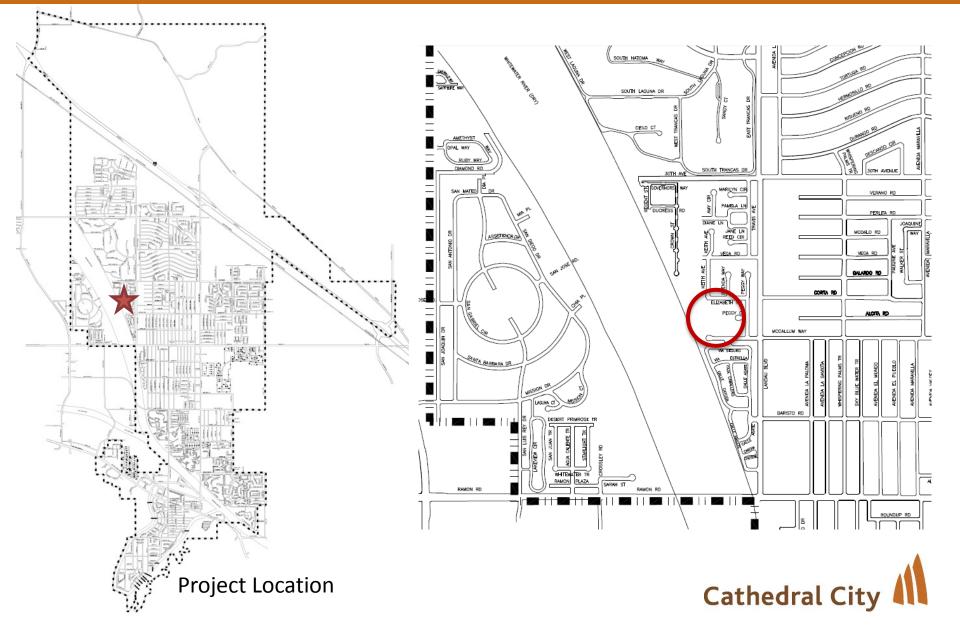

# 2015 Development Forum



## Preliminary Review - North City Mixed Used Project / West of Bob Hope Drive



## Preliminary Review - North City Commercial Corner Project / East of Bob Hope Drive



## Under Construction - Dairy Queen (Phase II of AM/PM Project)







## Under Construction – Desert Princess Single Family Homes



## Under Plan Review – Verano (Rio Vista Village) Single Family Homes



## Under Plan Review – TTM 33668 (Tesoro / 107 Single Family Homes)



## Recently Entitled – TTM 36747 (The District / 47 Single Family Homes)



## Under Review – Downtown Mixed Use (69 Apartments / 5,000 sq. ft. Commercial)



## Recently Entitled – TTM 36832 ( Stanton Place / 17 Single Family Homes)



## Plans Under Review – TTM 36591 – 1 ( Desert Bloom / 98 Single Family Homes)







### **Design Review – Mattress Store on EPC**



### **Grading to Start – Aaron's Showroom**







### **CIP - Festival Lawn Installed / Festival Park in Design**







## **CIP - Ocotillo Park / Under Construction**







### CIP - Perez Road



### **CIP - East Palm Canyon REAS**







### CIP - Date Palm Bridge Widening



#### CIP - Date Palm Drive East Palm Canyon to Perez Road



## **CIP - Cathedral Canyon Bridge**



#### CIP - Cathedral Canyon East Palm Canyon to Perez Road







#### CIP - Date Palm Drive North of I-10 to Varner Road



## **CIP - Corregidor Drive Street Improvements**



#### CIP - San Joaquin Sidewalk Design and Improvements







#### CIP - Vista Chino - West Whitewat