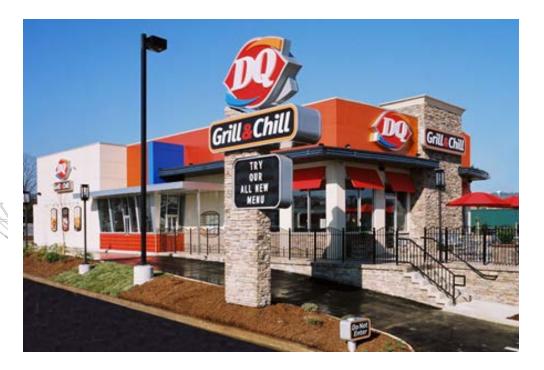

# 2015 Development Forum



## Preliminary Review - North City Mixed Used Project / West of Bob Hope Drive



## Preliminary Review - North City Commercial Corner Project / East of Bob Hope Drive



## Under Construction - Dairy Queen (Phase II of AM/PM Project)







## Under Construction – Desert Princess Single Family Homes



## Under Plan Review – Verano (Rio Vista Village) Single Family Homes



## Under Plan Review – TTM 33668 (Tesoro / 107 Single Family Homes)



## Recently Entitled – TTM 36747 (The District / 47 Single Family Homes)



## Under Review – Downtown Mixed Use (69 Apartments / 5,000 sq. ft. Commercial)



## Recently Entitled – TTM 36832 ( Stanton Place / 17 Single Family Homes)



## Plans Under Review – TTM 36591 – 1 ( Desert Bloom / 98 Single Family Homes)







### **Design Review – Mattress Store on EPC**



### **Grading to Start – Aaron's Showroom**







### **CIP - Festival Lawn Installed / Festival Park in Design**







## **CIP - Ocotillo Park / Under Construction**







### CIP - Perez Road



### **CIP - East