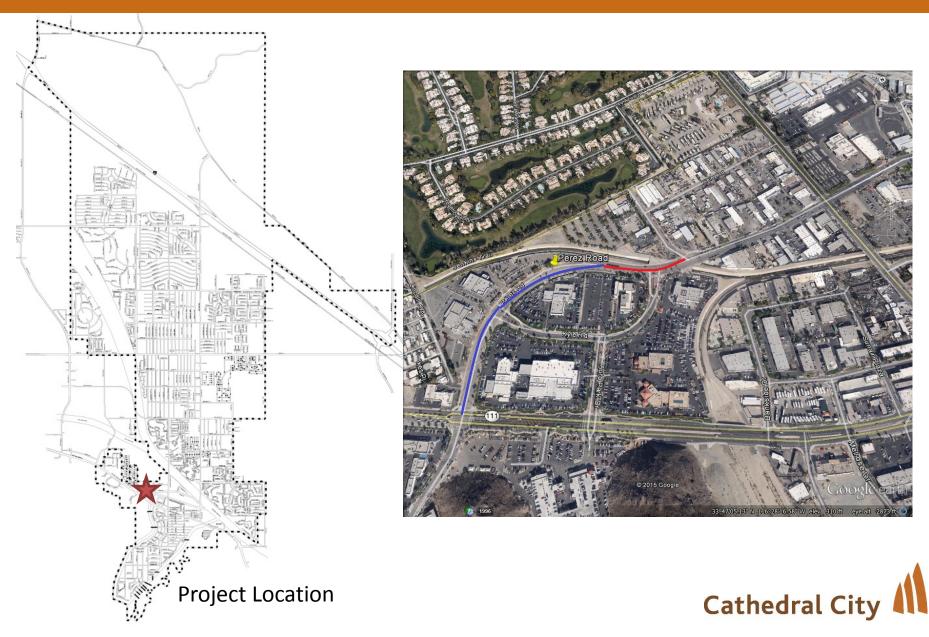

AM/PM Project)







## Under Construction – Desert Princess Single Family Homes



## Under Plan Review – Verano (Rio Vista Village) Single Family Homes



## Under Plan Review – TTM 33668 (Tesoro / 107 Single Family Homes)



## Recently Entitled – TTM 36747 (The District / 47 Single Family Homes)



## Under Review – Downtown Mixed Use (69 Apartments / 5,000 sq. ft. Commercial)



## Recently Entitled – TTM 36832 ( Stanton Place / 17 Single Family Homes)



## Plans Under Review – TTM 36591 – 1 ( Desert Bloom / 98 Single Family Homes)







### **Design Review – Mattress Store on EPC**



### **Grading to Start – Aaron's Showroom**







### **CIP - Festival Lawn Installed / Festival Park in Design**







## **CIP - Ocotillo Park / Under Construction**







### CIP - Perez Road



### **CIP - East Palm Canyon REAS**







### CIP - Date Palm Bridge Widening



#### CIP - Date Palm Drive East Palm Canyon to Perez Road



## **CIP - Cathedral Canyon Bridge**



#### CIP - Cathedral Canyon East Palm Canyon to Perez Road







#### CIP - Date Palm Drive North of I-10 to Varner Road



## **CIP - Corregidor Drive Street Improvements**



#### CIP - San Joaquin Sidewalk Design and Improvements







#### CIP - Vista Chino - West Whitewater River to Landau Blvd.



#### CIP - Vista Chino – East Landau Blvd. to Date Palm Drive







## **Other New CIP Projects**



- Edom Hill Truck Lane
- ADA Transition Plan
- City Wide Pavement

Management Plan

Kick off with crack seal

and slurry projects



### Pavement Management Plan Street Evaluation Map