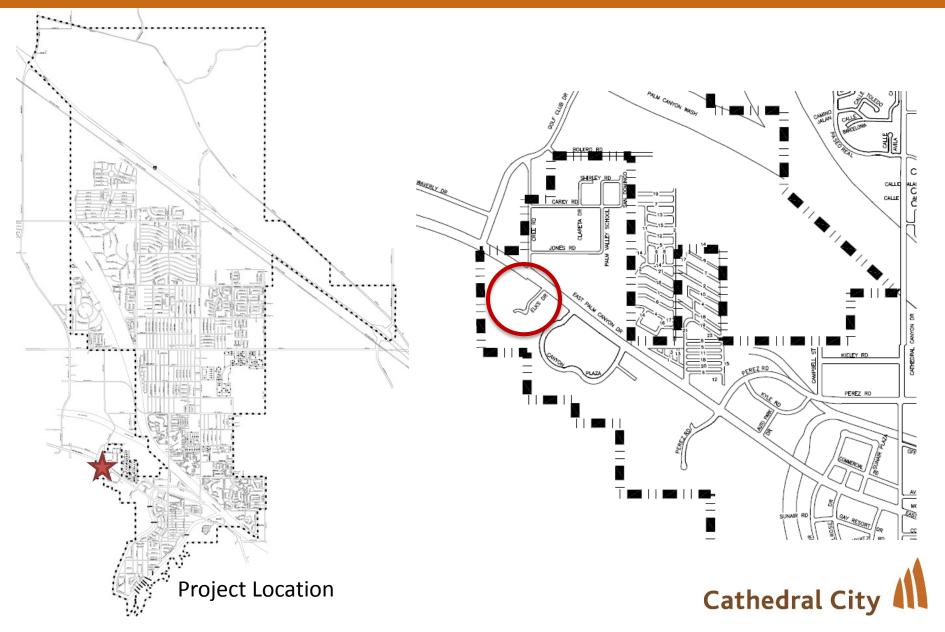

ew - North City Mixed Used Project / West of Bob Hope Drive



## Preliminary Review - North City Commercial Corner Project / East of Bob Hope Drive



## Under Construction - Dairy Queen (Phase II of AM/PM Project)







## Under Construction – Desert Princess Single Family Homes



## Under Plan Review – Verano (Rio Vista Village) Single Family Homes



## Under Plan Review – TTM 33668 (Tesoro / 107 Single Family Homes)



## Recently Entitled – TTM 36747 (The District / 47 Single Family Homes)



## Under Review – Downtown Mixed Use (69 Apartments / 5,000 sq. ft. Commercial)



## Recently Entitled – TTM 36832 ( Stanton Place / 17 Single Family Homes)



## Plans Under Review – TTM 36591 – 1 ( Desert Bloom / 98 Single Family Homes)







### **Design Review – Mattress Store on EPC**



### **Grading to Start – Aaron's Showroom**







### **CIP - Festival Lawn Installed / Festival Park in Design**







## **CIP - Ocotillo Park / Under Construction**







### CIP - Perez Road



### **CIP - East Palm Canyon REAS**







### CIP - Date Palm Bridge Widening



#### CIP - Date Palm Drive East Palm Canyon to Perez Road



## **CIP - Cathedral Canyon Bridge**



#### CIP - Cathedral Canyon East Palm Canyon to Perez Road







#### CIP - Date Palm Drive North of I-10 to Varner Road



## **CIP - Corregidor Drive Street Improvements**



#### CIP - San Joaquin Sidewalk Design and Improvements







#### CIP - Vista Chino - West Whitewater River to Landau Blvd.



#### CIP - Vista Chino – East Landau Blvd. to Date Palm Drive







## **Other New CIP Projects**



- Edo