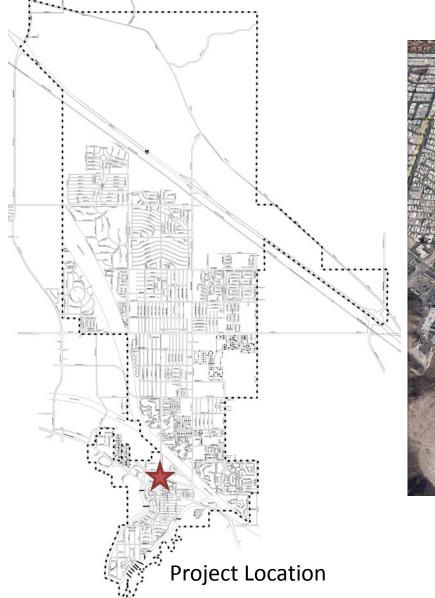

tled – TTM 36747 (The District / 47 Single Family Homes)



## Under Review – Downtown Mixed Use (69 Apartments / 5,000 sq. ft. Commercial)



## Recently Entitled – TTM 36832 ( Stanton Place / 17 Single Family Homes)



## Plans Under Review – TTM 36591 – 1 ( Desert Bloom / 98 Single Family Homes)







### **Design Review – Mattress Store on EPC**



### **Grading to Start – Aaron's Showroom**







### **CIP - Festival Lawn Installed / Festival Park in Design**







## **CIP - Ocotillo Park / Under Construction**







### CIP - Perez Road



### **CIP - East Palm Canyon REAS**







### CIP - Date Palm Bridge Widening



#### CIP - Date Palm Drive East Palm Canyon to Perez Road



## **CIP - Cathedral Canyon Bridge**



#### CIP - Cathedral Canyon East Palm Canyon to Perez Road







#### CIP - Date Palm Drive North of I-10 to Varner Road



## **CIP - Corregidor Drive Street Improvements**



#### CIP - San Joaquin Sidewalk Design and Improvements







#### CIP - Vista Chino - West Whitewater River to Landau Blvd.



#### CIP - Vista Chino – East Landau Blvd. to Date Palm Drive







## **Other New CIP Projects**



- Edom Hill Truck Lane
- ADA Transition Plan
- City Wide Pavement

Management Plan

Kick off with crack seal

and slurry projects



### Pavement Management Plan Street Evaluation Map