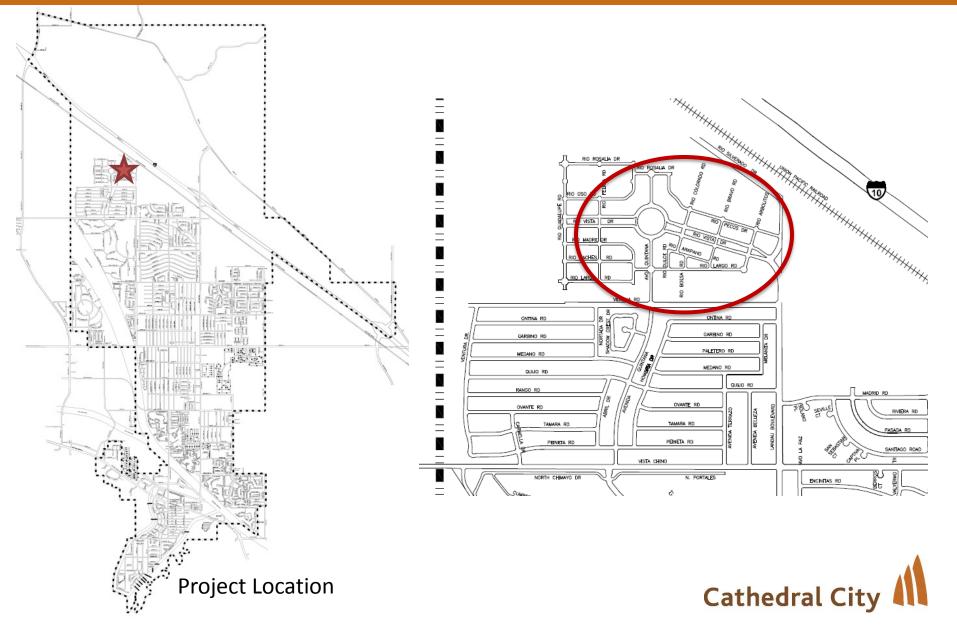

# 2015 Development Forum



## Preliminary Review - North City Mixed Used Project / West of Bob Hope Drive



## Preliminary Review - North City Commercial Corner Project / East of Bob Hope Drive



## Under Construction - Dairy Queen (Phase II of AM/PM Project)







## Under Construction – Desert Princess Single Family Homes



## Under Plan Review – Verano (Rio Vista Village) Single Family Homes



## Under Plan Review – TTM 33668 (Tesoro / 107 Single Family Homes)



## Recently Entitled – TTM 36747 (The District / 47 Single Family Homes)



## Under Review – Downtown Mixed Use (69 Apartments / 5,000 sq. ft. Commercial)



## Recently Entitled – TTM 36832 ( Stanton Place / 17 Single Family Homes)



## Plans Under Review – TTM 36591 – 1 ( Desert Bloom / 98 Single Family Homes)







### **Design Review – Mattress Store on EPC**



### **Grading to Start – Aaron's Showroom**







### **CIP - Festival Lawn Installed / Festival Park in Design**







## **CIP - Ocotillo Park / Under Construction**







### CIP - Perez Road



### **CIP - East Palm Canyon REAS**







### CIP - Date Palm Bridge Widening



#### CIP - Date Palm Drive East Palm Canyon to Perez Road



## **CIP -