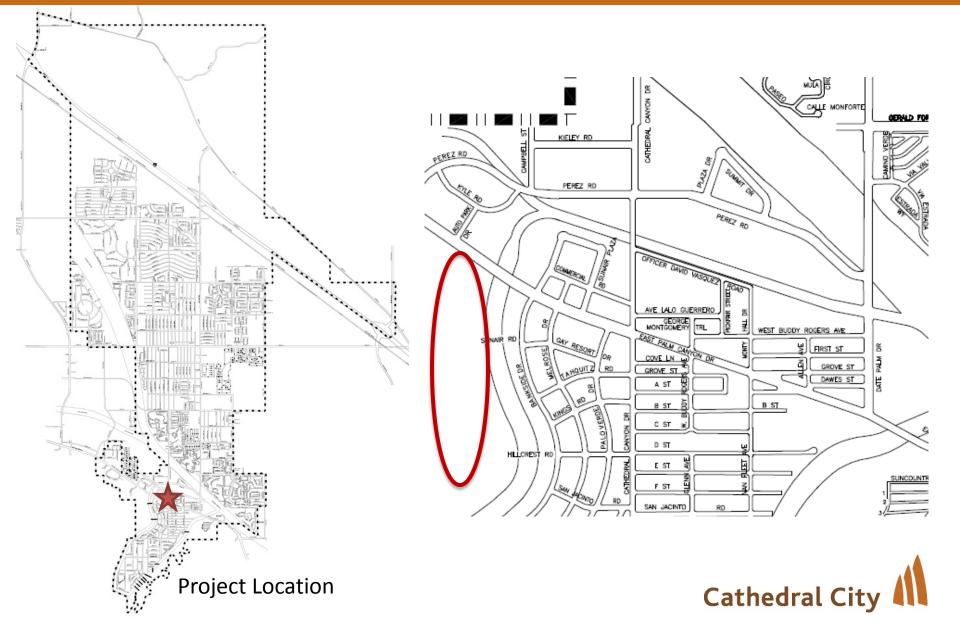

# 2015 Development Forum



## Preliminary Review - North City Mixed Used Project / West of Bob Hope Drive



## Preliminary Review - North City Commercial Corner Project / East of Bob Hope Drive



## Under Construction - Dairy Queen (Phase II of AM/PM Project)







## Under Construction – Desert Princess Single Family Homes



## Under Plan Review – Verano (Rio Vista Village) Single Family Homes



## Under Plan Review – TTM 33668 (Tesoro / 107 Single Family Homes)



## Recently Entitled – TTM 36747 (The District / 47 Single Family Homes)



## Under Review – Downtown Mixed Use (69 Apartments / 5,000 sq. ft. Commercial)



## Recently Entitled – TTM 36832 ( Stanton Place / 17 Single Family Homes)



## Plans Under Review – TTM 36591 – 1 ( Desert Bloom / 98 Single Family Homes)







### **Design Review – Mattress Store on EPC**



### **Grading to Start – Aaron's Showroom**







### **CIP - Festival Lawn Installed / Festival Park in Design**







## **CIP - Ocotillo Park / Under Construction**







### CIP - Perez Road



### **CIP - East Palm Canyon REAS**







### CIP - Date Palm Bridge Widening



#### CIP - Date Palm Drive East Palm Canyon to Perez Road



## **CIP - Cathedral Canyon Bridge**



#### CIP - Cathedral Canyon East Palm Cany