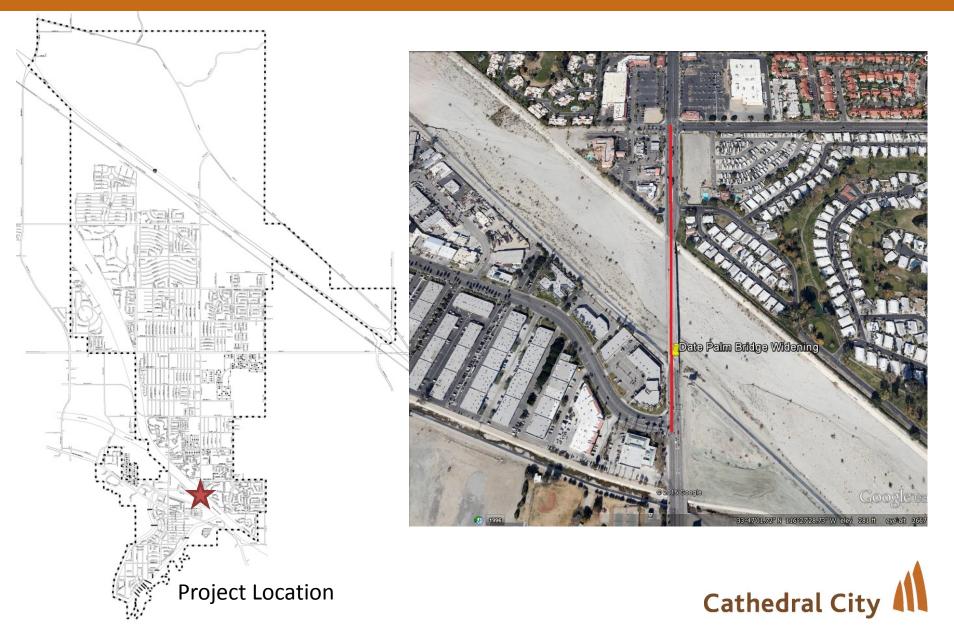

## Under Plan Review – Verano (Rio Vista Village) Single Family Homes



## Under Plan Review – TTM 33668 (Tesoro / 107 Single Family Homes)



## Recently Entitled – TTM 36747 (The District / 47 Single Family Homes)



## Under Review – Downtown Mixed Use (69 Apartments / 5,000 sq. ft. Commercial)



## Recently Entitled – TTM 36832 ( Stanton Place / 17 Single Family Homes)



## Plans Under Review – TTM 36591 – 1 ( Desert Bloom / 98 Single Family Homes)







### **Design Review – Mattress Store on EPC**



### **Grading to Start – Aaron's Showroom**







### **CIP - Festival Lawn Installed / Festival Park in Design**







## **CIP - Ocotillo Park / Under Construction**







### CIP - Perez Road



### **CIP - East Palm Canyon REAS**







### CIP - Date Palm Bridge Widening



#### CIP - Date Palm Drive East Palm Canyon to Perez Road



## **CIP - Cathedral Canyon Bridge**



#### CIP - Cathedral Canyon East Palm Canyon to Perez Road







#### CIP - Date Palm Drive North of I-10 to Varner Road



## **CIP - Corregidor Drive Street Improvements**



#### CIP - San Joaquin Sidewalk Design and Improvements







#### CIP - Vista Chino - West Whitewater River to Landau Blvd.



#### CIP - Vista Chino – East Landau Blvd. to Date Palm Drive







## **Other New CIP Projects**



- Edom Hill Truck Lane
- ADA Transition Plan
- City Wide Pavement

Management Plan

Kick off with crack seal

and slurry projects



### Pavement Management Plan Street Evaluation Map