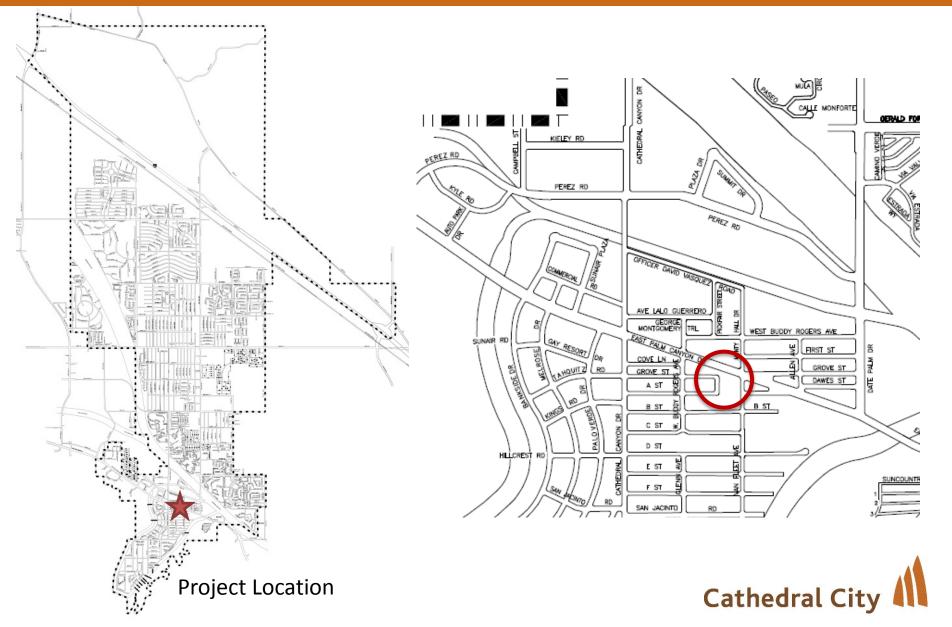

# 2015 Development Forum



## Preliminary Review - North City Mixed Used Project / West of Bob Hope Drive



## Preliminary Review - North City Commercial Corner Project / East of Bob Hope Drive



## Under Construction - Dairy Queen (Phase II of AM/PM Project)







## Under Construction – Desert Princess Single Family Homes



## Under Plan Review – Verano (Rio Vista Village) Single Family Homes



## Under Plan Review – TTM 33668 (Tesoro / 107 Single Family Homes)



## Recently Entitled – TTM 36747 (The District / 47 Single Family Homes)



## Under Review – Downtown Mixed Use (69 Apartments / 5,000 sq. ft. Commercial)



## Recently Entitled – TTM 36832 ( Stanton Place / 17 Single Family Homes)



## Plans Under Review – TTM 36591 – 1 ( Desert Bloom / 98 Single Family Homes)







### **Design Review – Mattress Store on EPC**



### **Grading to Start – Aaron's Showroom**







### **CIP - Festival Lawn Installed / Festival Park in Design**







## **CIP - Ocotillo Park / Under Construction**







### CIP - Perez Road



### **CIP - East Palm Canyon REAS**







### CIP - Date Palm Bridge Widening



#### CIP - Date Palm Drive East Palm Canyon to Perez Road



## **CIP - Cathedral Canyon Bridge**



#### CIP - Cathedral Canyon East Palm Canyon to Perez Road







#### CIP - Date Palm Drive North of I-10 to Varner Road



## **CIP - Corregidor Drive Street Improvements**



#### CIP - San Joaquin