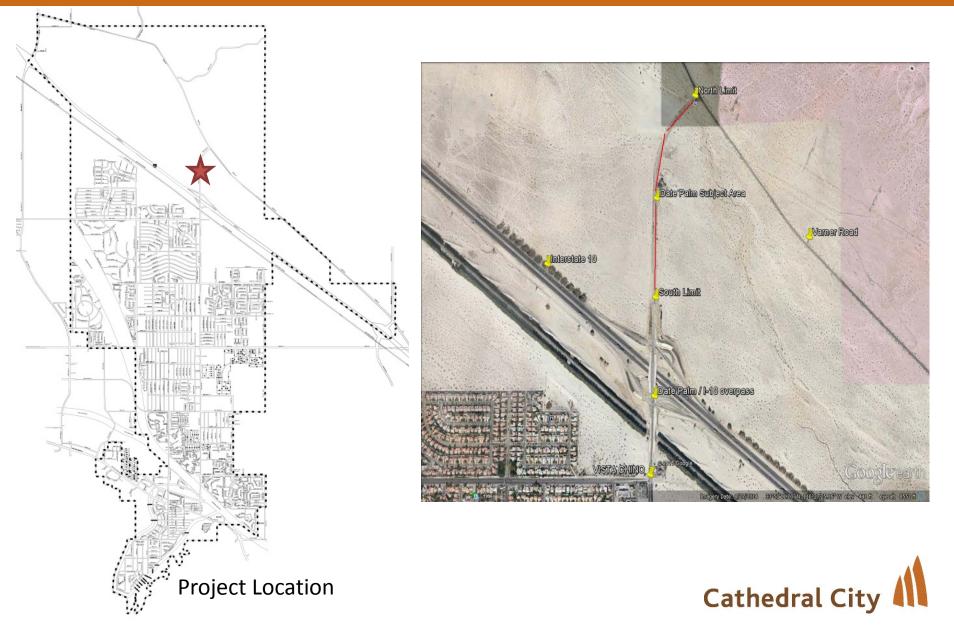

Under Review – Downtown Mixed Use (69 Apartments / 5,000 sq. ft. Commercial)



## Recently Entitled – TTM 36832 ( Stanton Place / 17 Single Family Homes)



## Plans Under Review – TTM 36591 – 1 ( Desert Bloom / 98 Single Family Homes)







### **Design Review – Mattress Store on EPC**



### **Grading to Start – Aaron's Showroom**







### **CIP - Festival Lawn Installed / Festival Park in Design**







## **CIP - Ocotillo Park / Under Construction**







### CIP - Perez Road



### **CIP - East Palm Canyon REAS**







### CIP - Date Palm Bridge Widening



#### CIP - Date Palm Drive East Palm Canyon to Perez Road



## **CIP - Cathedral Canyon Bridge**



#### CIP - Cathedral Canyon East Palm Canyon to Perez Road







#### CIP - Date Palm Drive North of I-10 to Varner Road



## **CIP - Corregidor Drive Street Improvements**



#### CIP - San Joaquin Sidewalk Design and Improvements







#### CIP - Vista Chino - West Whitewater River to Landau Blvd.



#### CIP - Vista Chino – East Landau Blvd. to Date Palm Drive







## **Other New CIP Projects**



- Edom Hill Truck Lane
- ADA Transition Plan
- City Wide Pavement

Management Plan

Kick off with crack seal

and slurry projects



### Pavement Management Plan Street Evaluation Map